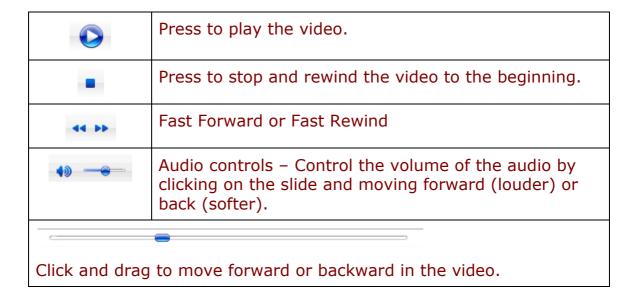

You can control the movie using the control bar located at the bottom of the movie screen. These controls can be very useful if you are working along with the video.

The quality of the video does vary however as part of our continuous improvement program poorer quality video will be replaced as improved presentations become available.